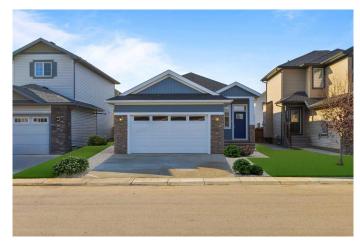

# \$645,000 - 200 Wildrose Crescent, Strathmore

MLS® #A2176623

# \$645,000

2 Bedroom, 2.00 Bathroom, 1,465 sqft Residential on 0.10 Acres

Wildflower, Strathmore, Alberta

~ OPEN HOUSE Sunday, April 6th 1-4 p.m. Come for coffee & cookies! ~ Welcome to your dream bungalow in the coveted community of Wildflower! Built by award winning AQUILLA HOMES, this stunning custom-built home spans 1,465 square feet and boasts high-end finishes throughout. As you step inside the spacious but private entrance, you'II make your way to an open-concept layout featuring 9-foot ceilings that create an airy and spacious atmosphere. The heart of the home is a simply stunning kitchen, where custom cabinetry and sleek quartz countertops blend seamlessly with blonde upper cabinets and crisp white lower cabinets. The large island serves as both a functional workspace and a gathering spot for family and friends, complemented by beautiful black stainless steel appliances that make cooking a delight. Natural light floods the living areas, highlighting the exquisite high-end vinyl plank flooring that runs throughout the main living areas. The layout includes a generous sized main floor master bedroom and gorgeous 4 piece master ensuite. Conveniently, the main floor laundry room adds to the home's practical design. An oversized garage is a necessity in Alberta and your truck plus a second vehicle along with storage space is no problem for this garage. As a new build, and with unlimited possibilities, the landscaping can be designed with low maintenance and privacy in mind. Your imagination will be the only limitation! With easy access to the main highway, your daily