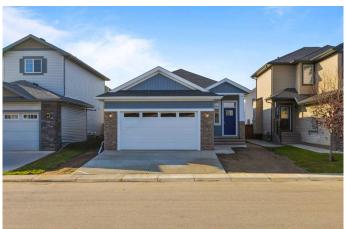

# \$645,000 - 200 Wildrose Crescent, Strathmore

MLS® #A2176623

# \$645,000

2 Bedroom, 2.00 Bathroom, 1,465 sqft Residential on 0.10 Acres

Wildflower, Strathmore, Alberta

~ OPEN HOUSE Sunday, April 6th 1-4 p.m. Come for coffee & cookies! ~ Welcome to your dream bungalow in the coveted community of Wildflower! Built by award winning AQUILLA HOMES, this stunning custom-built home spans 1,465 square feet and boasts high-end finishes throughout. As you step inside the spacious but private entrance, you'II make your way to an open-concept layout featuring 9-foot ceilings that create an airy and spacious atmosphere. The heart of the home is a simply stunning kitchen, where custom cabinetry and sleek quartz countertops blend seamlessly with blonde upper cabinets and crisp white lower cabinets. The large island serves as both a functional workspace and a gathering spot for family and friends, complemented by beautiful black stainless steel appliances that make cooking a delight. Natural light floods the living areas, highlighting the exquisite high-end vinyl plank flooring that runs throughout the main living areas. The layout includes a generous sized main floor master bedroom and gorgeous 4 piece master ensuite. Conveniently, the main floor laundry room adds to the home's practical design. An oversized garage is a necessity in Alberta and your truck plus a second vehicle along with storage space is no problem for this garage. As a new build, and with unlimited possibilities, the landscaping can be designed with low maintenance and privacy in mind. Your imagination will be the only limitation! With easy access to the main highway, your daily