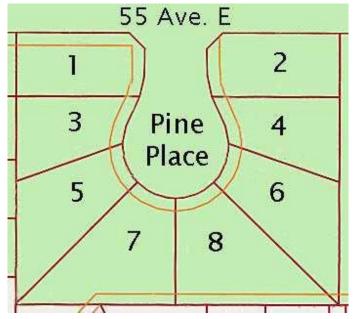

#### \$59,850

0 Bedroom, 0.00 Bathroom, Land on 0.16 Acres

NONE, Claresholm, Alberta

Welcome to Claresholm's newest subdivision, Pine Place East. Tucked up in the NE corner of town and backing onto Patterson Park. This is one of the eight lots available. Individuals and developers welcome. R1 zoning and GST applicable.