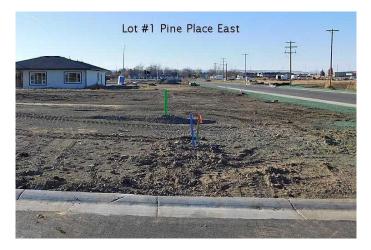

#### \$59,850

0 Bedroom, 0.00 Bathroom, Land on 0.16 Acres

NONE, Claresholm, Alberta

Welcome to Claresholm's newest subdivision, Pine Place East. Tucked up in the NE corner of town and backing onto Patterson Park. This is one of the eight lots available. Individuals and developers welcome. R1 zoning and GST applicable.