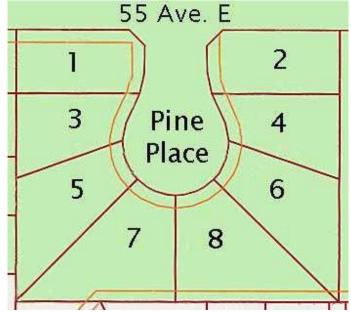

#### \$75,050

0 Bedroom, 0.00 Bathroom, Land on 0.20 Acres

NONE, Claresholm, Alberta

Welcome to Claresholm's newest subdivision, Pine Place East. Tucked up in the NE corner of town and backing onto Patterson Park. This is one of the eight lots available. Individuals and developers welcome. R1 zoning and GST applicable.