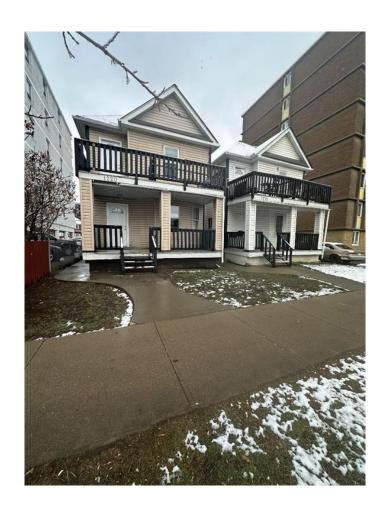

# \$2,900,000 - 1220 14 Avenue Sw, Calgary

MLS® #A2185035

### \$2,900,000

1 Bedroom, 1.00 Bathroom, 1,539 sqft Residential on 0.08 Acres

Beltline, Calgary, Alberta

This property must be sold together with the adjoining lot 1218 14th Ave SW. Zoning is CC-MH, a fantastic investment opportunity for the right buyer. Larger inner city downtown lot, please do not enter the premises or without the listing agent or owner present.

Built in 1909

#### **Essential Information**

MLS® # A2185035 Price \$2,900,000

Bedrooms 1

Bathrooms 1.00

Full Baths 1

Square Footage 1,539 Acres 0.08 Year Built 1909

Type Residential
Sub-Type Detached
Style 2 Storey
Status Active