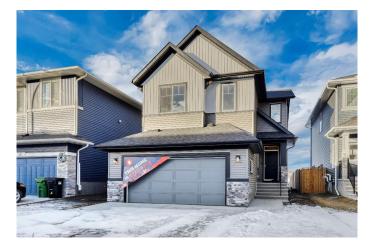

# \$775,000 - 327 Creekside Way Sw, Calgary

MLS® #A2189812

#### \$775,000

3 Bedroom, 3.00 Bathroom, 1,956 sqft Residential on 0.09 Acres

Pine Creek, Calgary, Alberta

Beautiful home backing onto Greenspace in serene Sirocco of Pine Creek! This home features a lovely open to above feature to take advantage of maximum light from the huge wall of windows and privacy of no neighbors behind you. Gorgeous interior selections make this home a home with timeless white cabinetry, champagne bronze hardware, warm oak style flooring and stylish concrete look tile. The main floor is ideal with a den/office at the front, huge walk through pantry and mudroom, perfect flow to the living/kitchen/dining. Also comes with a side exterior entry, 9' basement foundation, and a simplified rough in package for potential basement development options. Upstairs has 3 great bedrooms - all with walk in closets, a full laundry room, 4 piece main bath and a luxurious ensuite with tiled shower, dual vanity, large tub to soak away the day! Take possession right away!

## Amenities

| Parking Spaces | 4                      |
|----------------|------------------------|
| Parking        | Double Garage Attached |
| # of Garages   | 2                      |