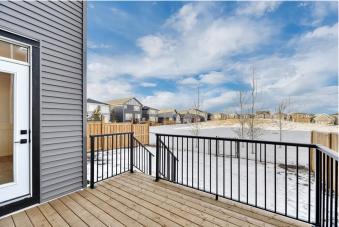

#### \$775,000

3 Bedroom, 3.00 Bathroom, 1,956 sqft Residential on 0.09 Acres

Pine Creek, Calgary, Alberta

Beautiful home backing onto Greenspace in serene Sirocco of Pine Creek! This home features a lovely open to above feature to take advantage of maximum light from the huge wall of windows and privacy of no neighbors behind you. Gorgeous interior selections make this home a home with timeless white cabinetry, champagne bronze hardware, warm oak style flooring and stylish concrete look tile. The main floor is ideal with a den/office at the front, huge walk through pantry and mudroom, perfect flow to the living/kitchen/dining. Also comes with a side exterior entry, 9' basement foundation, and a simplified rough in package for potential basement development options. Upstairs has 3 great bedrooms - all with walk in closets, a full laundry room, 4 piece main bath and a luxurious ensuite with tiled shower, dual vanity, large tub to soak away the day! Take possession right away!

## Interior

| Interior Features | Double Vanity, High Ceilings, Kitchen Island, No Animal Home, No Smoking Home, Open Floorplan, Pantry, Quartz Counters, Separate Entrance, Soaking Tub, Vinyl Windows |
|-------------------|-----------------------------------------------------------------------------------------------------------------------------------------------------------------------|
| Appliances        | Dishwasher, Dryer, Gas Range, Microwave, Range Hood, Refrigerator, Washer                                                                                             |
| Heating           | Forced Air                                                                                                                                                            |
| Cooling           | None                                                                                                                                                                  |
| Fireplace         | Yes                                                                                                                                                                   |
| # of Fireplaces   | 1                                                                                                                                                                     |
| Fireplaces        | Electric                                                                                                                                                              |
| Has Basement      | Yes                                                                                                                                                                   |
| Basement          | Exterior Entry, Full, Unfinished                                                                                                                                      |
| Exterior          |                                                                                                                                                                       |
| Exterior Features | Other                                                                                                                                                                 |
| Lot Description   | Backs on to Park/Green Space, Rectangular Lot                                                                                                                         |
| Roof              | Asphalt Shingle                                                                                                                                                       |
| Construction      | Wood Frame                                                                                                                                                            |
| Foundation        | Poured Concrete                                                                                                                                                       |