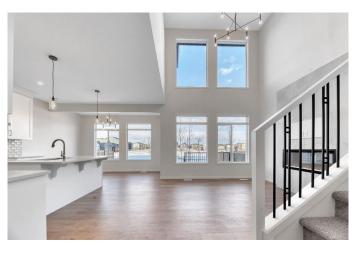

#### \$775,000

3 Bedroom, 3.00 Bathroom, 1,956 sqft Residential on 0.09 Acres

Pine Creek, Calgary, Alberta

Beautiful home backing onto Greenspace in serene Sirocco of Pine Creek! This home features a lovely open to above feature to take advantage of maximum light from the huge wall of windows and privacy of no neighbors behind you. Gorgeous interior selections make this home a home with timeless white cabinetry, champagne bronze hardware, warm oak style flooring and stylish concrete look tile. The main floor is ideal with a den/office at the front, huge walk through pantry and mudroom, perfect flow to the living/kitchen/dining. Also comes with a side exterior entry, 9' basement foundation, and a simplified rough in package for potential basement development options. Upstairs has 3 great bedrooms - all with walk in closets, a full laundry room, 4 piece main bath and a luxurious ensuite with tiled shower, dual vanity, large tub to soak away the day! Take possession right away!

## Interior

| Interior Features | Double Vanity, High Ceilings, Kitchen Island, No Animal Home, No Smoking Home, Open Floorplan, Pantry, Quartz Counters, Separate Entrance, Soaking Tub, Vinyl Windows |
|-------------------|-----------------------------------------------------------------------------------------------------------------------------------------------------------------------|
| Appliances        | Dishwasher, Dryer, Gas Range, Microwave, Range Hood, Refrigerator, Washer                                                                                             |
| Heating           | Forced Air                                                                                                                                                            |
| Cooling           | None                                                                                                                                                                  |
| Fireplace         | Yes                                                                                                                                                                   |
| # of Fireplaces   | 1                                                                                                                                                                     |
| Fireplaces        | Electric                                                                                                                                                              |
| Has Basement      | Yes                                                                                                                                                                   |
| Basement          | Exterior Entry, Full, Unfinished                                                                                                                                      |
| Exterior          |                                                                                                                                                                       |
| Exterior Features | Other                                                                                                                                                                 |
| Lot Description   | Backs on to Park/Green Space, Rectangular Lot                                                                                                                         |
| Roof              | Asphalt Shingle                                                                                                                                                       |
| Construction      | Wood Frame                                                                                                                                                            |
| Foundation        | Poured Concrete                                                                                                                                                       |