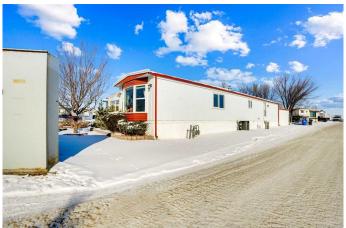

## \$209,000

3 Bedroom, 1.00 Bathroom, 1,124 sqft Mobile on 0.00 Acres

Abbeydale, Calgary, Alberta

Open House Dated 17th May 2025 between 1:00PM To 3:00PM Charming 3-Bedroom Mobile Home â€" Prime Location! 1124 SQFT | 3 Bedrooms | 1 Bathroom Corner Unit â€" Unique layout with extra privacy Spacious Living â€" Carpet and laminate flooring throughout Abundant Storage â€" Two large sheds for all your needs Sunroom â€" Perfect for relaxing and enjoying natural light Central A/C â€" Stay cool in summer Ample Parking â€" Plenty of space for multiple vehicles Prime Location â€" Only 3 minutes' drive to Walmart, Costco, and major stores Great Connectivity â€" Quick access to Stoney Trail & Highway 1A fantastic opportunity in a great location! Contact me for details or viewing.

#### **Essential Information**

MLS® # A2196622 Price \$209,000

Bedrooms 3

Bathrooms 1.00

Full Baths 1

Square Footage 1,124
Acres 0.00
Year Built 1978
Type Mobile

Sub-Type Mobile

Style Single Wide Mobile Home