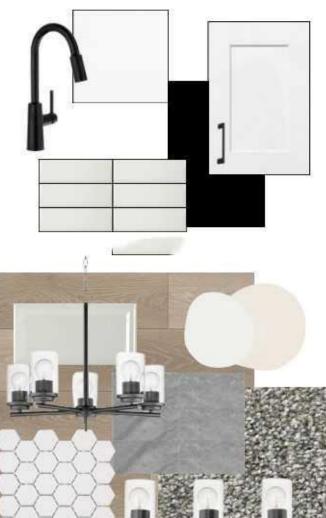

## \$649,500

4 Bedroom, 3.00 Bathroom, 2,100 sqft Residential on 0.08 Acres

Chelsea\_CH, Chestermere, Alberta

Welcome to the Caspian. Built by a trusted builder with over 70 years of experience, this home showcases on-trend, designer-curated interior selections tailored for a home that feels personalized to you. This energy-efficient home is Built Green certified and includes triple-pane windows, a high-efficiency furnace, and a solar chase for a solar-ready setup. With blower door testing that can offer up to may be eligible for up to 25% mortgage insurance savings, plus an electric car charger rough-in, it's designed for sustainable, future-forward living. Featuring a full suite of smart home technology, this home includes a programmable thermostat, ring camera doorbell, smart front door lock, smart and motion-activated switchesâ€"all seamlessly controlled via an Amazon Alexa touchscreen hub. Stainless Steel Washer and Dryer and Open Roller Blinds provided by Sterling Homes Calgary at no extra cost! \$2,500 landscaping credit is also provided by Sterling Homes Calgary until July 1st, 2025. The executive kitchen is a chef's dream, featuring built-in stainless steel appliances, a chimney hood fan, gas cooktop, and a stunning waterfall island with pendant lighting. The matte black faucet and two-tone cabinetry add a sophisticated touch. Enjoy the convenience of a side entrance, a 9' basement with two windows, and a BBQ gasline for outdoor entertaining. The 5-piece ensuite is an oasis, complete with a tiled shower and niche. Inside, find a cozy gas fireplace with an open

to above ceiling in the great room, a barn door leading to a flex room, and stylish paint-grade railing with iron spindles. Walk-in closets in every bedroom and a mudroom with bench and coat racks make everyday life a breeze. Plus, your move will be stress-free with a concierge service provided by Sterling Homes Calgary that handles all your moving essentialsâ€"even providing boxes! Photos are a representative.