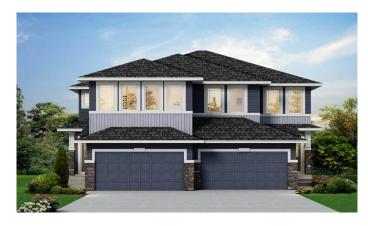

# \$649,500 - 249 Chelsea Court, Chestermere

MLS® #A2200045

## \$649,500

4 Bedroom, 3.00 Bathroom, 2,100 sqft Residential on 0.08 Acres

Chelsea\_CH, Chestermere, Alberta

Welcome to the Caspian. Built by a trusted builder with over 70 years of experience, this home showcases on-trend, designer-curated interior selections tailored for a home that feels personalized to you. This energy-efficient home is Built Green certified and includes triple-pane windows, a high-efficiency furnace, and a solar chase for a solar-ready setup. With blower door testing that can offer up to may be eligible for up to 25% mortgage insurance savings, plus an electric car charger rough-in, it's designed for sustainable, future-forward living. Featuring a full suite of smart home technology, this home includes a programmable thermostat, ring camera doorbell, smart front door lock, smart and motion-activated switchesâ€"all seamlessly controlled via an Amazon Alexa touchscreen hub. Stainless Steel Washer and Dryer and Open Roller Blinds provided by Sterling Homes Calgary at no extra cost! \$2,500 landscaping credit is also provided by Sterling Homes Calgary until July 1st, 2025. The executive kitchen is a chef's dream, featuring built-in stainless steel appliances, a chimney hood fan, gas cooktop, and a stunning waterfall island with pendant lighting. The matte black faucet and two-tone cabinetry add a sophisticated touch. Enjoy the convenience of a side entrance, a 9' basement with two windows, and a BBQ gasline for outdoor entertaining. The 5-piece ensuite is an oasis, complete with a tiled shower and niche. Inside, find a cozy gas fireplace with an open