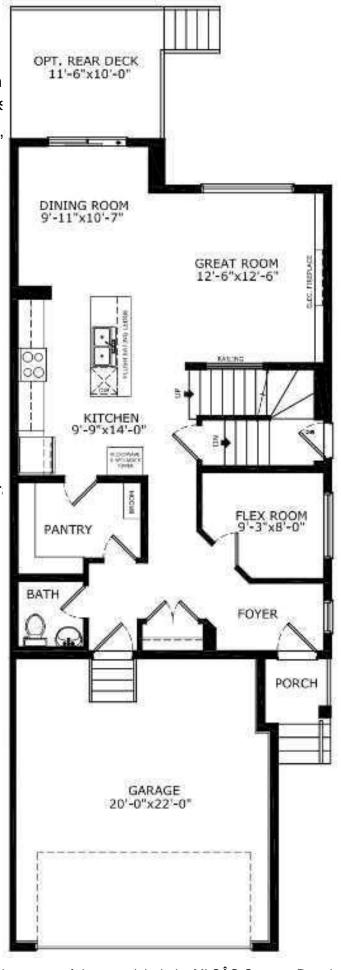

## \$649,500

4 Bedroom, 3.00 Bathroom, 2,100 sqft Residential on 0.08 Acres

Chelsea\_CH, Chestermere, Alberta

Welcome to the Caspian. Built by a trusted builder with over 70 years of experience, this home showcases on-trend, designer-curated interior selections tailored for a home that feels personalized to you. This energy-efficient home is Built Green certified and includes triple-pane windows, a high-efficiency furnace, and a solar chase for a solar-ready setup. With blower door testing that can offer up to may be eligible for up to 25% mortgage insurance savings, plus an electric car charger rough-in, it's designed for sustainable, future-forward living. Featuring a full suite of smart home technology, this home includes a programmable thermostat, ring camera doorbell, smart front door lock, smart and motion-activated switchesâ€"all seamlessly controlled via an Amazon Alexa touchscreen hub. Stainless Steel Washer and Dryer and Open Roller Blinds provided by Sterling Homes Calgary at no extra cost! \$2,500 landscaping credit is also provided by Sterling Homes Calgary until July 1st, 2025. The executive kitchen is a chef's dream, featuring built-in stainless steel appliances, a chimney hood fan, gas cooktop, and a stunning waterfall island with pendant lighting. The matte black faucet and two-tone cabinetry add a sophisticated touch. Enjoy the convenience of a side entrance, a 9' basement with two windows, and a BBQ gasline for outdoor entertaining. The 5-piece ensuite is an oasis, complete with a tiled shower and niche. Inside, find a cozy gas fireplace with an open

to above ceiling in the great room, a barn door leading to a flex room, and stylish paint-grade railing with iron spindles. Walk-in closets in every bedroom and a mudroom with bench and coat racks make everyday life a breeze. Plus, your move will be stress-free with a concierge service provided by Sterling Homes Calgary that handles all your moving essentialsâ€"even providing boxes! Photos are a representative.