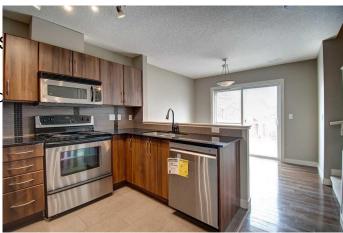

#### \$385,000

2 Bedroom, 3.00 Bathroom, 1,207 sqft Residential on 0.00 Acres

Chaparral, Calgary, Alberta

Welcome home to this bright, two bedroom, two and a half bathroom townhome condo in the beautiful community of Chaparral. Part of the Chorus at Chaparral Ridge, this complex is well managed and awaiting its next family. On the main level, you will find a gracious upgraded kitchen with stainless steel appliances, granite counters, and plenty of preparation space, large dining area and a specious separate living room.

## Interior

| Interior Features | Closet Organizers, Open Floorplan, Pantry, Granite Counters, Vinyl Windows                           |
|-------------------|------------------------------------------------------------------------------------------------------|
| Appliances        | Dishwasher, Electric Stove, Microwave Hood Fan, Refrigerator, Washer/Dryer Stacked, Window Coverings |
| Heating           | Forced Air                                                                                           |
| Cooling           | None                                                                                                 |
| Basement          | None                                                                                                 |