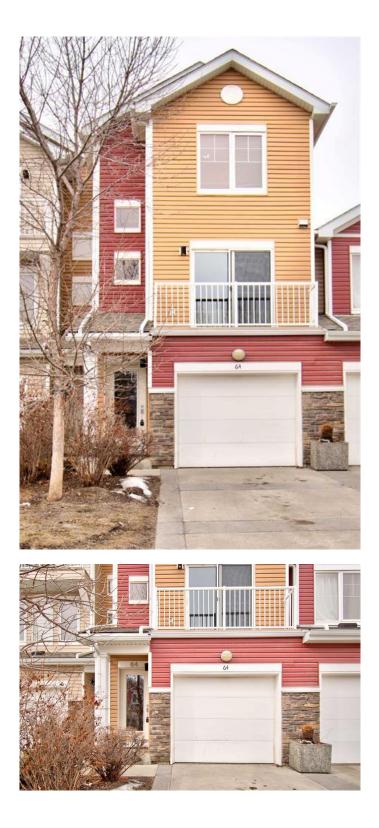

# \$385,000 - 64 Chaparral Ridge Park Se, Calgary

MLS® #A2200422

#### \$385,000

2 Bedroom, 3.00 Bathroom, 1,207 sqft Residential on 0.00 Acres

Chaparral, Calgary, Alberta

Welcome home to this bright, two bedroom, two and a half bathroom townhome condo in the beautiful community of Chaparral. Part of the Chorus at Chaparral Ridge, this complex is well managed and awaiting its next family. On the main level, you will find a gracious upgraded kitchen with stainless steel appliances, granite counters, and plenty of preparation space, large dining area and a specious separate living room.

The single car garage is extra long and has plenty of storage space (including additional under stair storage). This lovely home has been freshly painted and move in ready! Steps to schools, playgrounds, Fish Creek Park and Sikome Lake. Easy access to Stoney Trail, MacLeod Trail, Deerfoot Trail, shopping and amenities at your fingertips. Don't miss this incredible opportunity to live in this family-oriented community. All for under \$400,000. Don't wait! Call your Realtor today!

## **Community Information**

| Address     | 64 Chaparral Ridge Park Se |
|-------------|----------------------------|
| Subdivision | Chaparral                  |
| City        | Calgary                    |
| County      | Calgary                    |
| Province    | Alberta                    |
| Postal Code | T2X0E3                     |