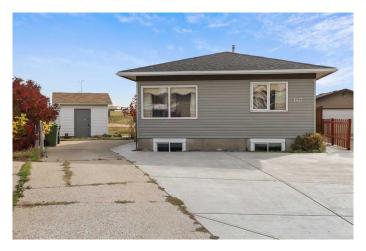

#### \$550,000

5 Bedroom, 2.00 Bathroom, 961 sqft Residential on 0.12 Acres

Abbeydale, Calgary, Alberta

**INVESTOR ALERT!** This well-maintained bungalow sits on a spacious pie lot and offers incredible income potential. With FIVE bedrooms and two bathrooms, the home features two separate living spacesâ€"one on each level. Recent updates include new siding, roof, windows, flooring, and A/C, all completed in 2022. The bright main floor has a functional layout with a tucked-away kitchen and dining area, featuring a gas stove, stylish backsplash, updated cabinetry, and plenty of cupboard space. The cozy family room has a large window, allowing for plenty of natural light, and three generously sized bedrooms with ample closet space complete the main level. The fully renovated illegal BASEMENT SUITE has all-new vinyl flooring, fresh paint, and updated trim, offering two bedrooms, a three-piece bathroom, a full kitchen, and a spacious family room. Each basement bedroom also has MASSIVE egress compliant windows! Additional features include a newer high-efficiency furnace, a newer hot water tank, a laundry room, and plenty of storage. The low-maintenance backyard boasts a beautiful deck, a fire pit area, and a storage shed, with ample parking for an RV, trailer, or up to six vehicles. Smart home features like WiFi-enabled switches add convenience. This incredible opportunity won't lastâ€"schedule your viewing today!

### **Essential Information**

| MLS® #         | A2204208    |
|----------------|-------------|
| Price          | \$550,000   |
| Bedrooms       | 5           |
| Bathrooms      | 2.00        |
| Full Baths     | 2           |
| Square Footage | 961         |
| Acres          | 0.12        |
| Year Built     | 1981        |
| Туре           | Residential |
| Sub-Type       | Detached    |
| Style          | Bungalow    |
| Status         | Active      |