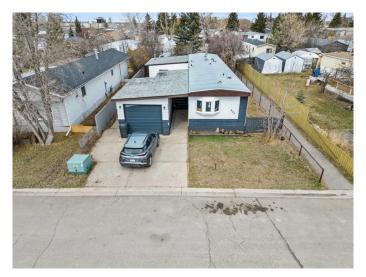

# \$299,999 - 826 Brentwood Crescent, Strathmore

MLS® #A2209923

### \$299,999

3 Bedroom, 2.00 Bathroom, 1,028 sqft Residential on 0.12 Acres

Brentwood\_Strathmore, Strathmore, Alberta

Welcome to 826 Brentwood Crescent, this is your chance to own your own piece of land with no lot fees at a very affordable price in the friendly community of Brentwood in Strathmore. This charming mobile home has over 1300 square feet of developed living space and offers three comfortable and oversized bedrooms and two bathrooms, one being an ensuite in the primary bedroom, all on one level, with a spacious living area that flows into a bright kitchenâ€"perfect for everyday living or entertaining. The home also features a private yard, detached garage, and BRAND NEW windows, with no stairs to worry about. Just a short walk to Awcole Brentwood Elementary and close to both Crowther Memorial Junior High and Strathmore High School, this is an ideal location for families. You'll love being minutes from everyday essentials like Walmart, Sobeys, and M&M Food Market, plus local spots like Rocky's Bakery and More Than Ice Cream when you want to treat yourself. Parks like Dinosaur Sledding Hill and Elmer & Phyllis Gray Park are nearby for your outdoor enjoyment, and important services like the hospital, RCMP, and fire department are just around the corner. With an easy commute to Calgary and everything you need close by, this home is the perfect mix of comfort and convenience. You have to experience the small, rural Alberta town feel that Strathmore offers in person in order to truly appreciate it. With a strong rental market that has high demand and low