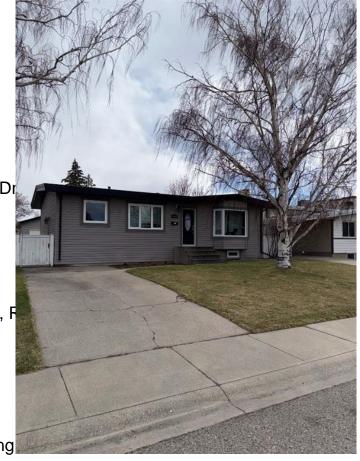

## \$449,900 - 1909 Lakepoint Road S, Lethbridge

MLS® #A2210009

## \$449,900

5 Bedroom, 2.00 Bathroom, 1,080 sqft Residential on 0.14 Acres

Lakeview, Lethbridge, Alberta

This 5 bedroom, 2 bath home has had extensive upgrades over the last few years and has suite potential. There is a huge 28' X 28" heated detached garage in the back. Upgrades include: Roof, windows, siding, furnace, central air, cabinets, doors and much more. Located in a private Southside neighbourhood. Schools, shopping and parks are all in walking distance. Don't miss out on this one!