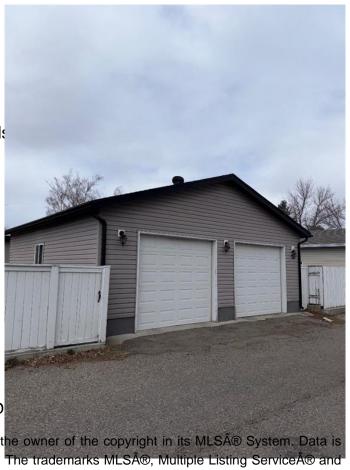

## \$449,900

5 Bedroom, 2.00 Bathroom, 1,080 sqft Residential on 0.14 Acres

Lakeview, Lethbridge, Alberta

This 5 bedroom, 2 bath home has had extensive upgrades over the last few years and has suite potential. There is a huge 28' X 28" heated detached garage in the back. Upgrades include: Roof, windows, siding, furnace, central air, cabinets, doors and much more. Located in a private Southside neighbourhood. Schools, shopping and parks are all in walking distance. Don't miss out on this one!

## **Community Information**

Address 1909 Lakepoint Road S

Subdivision Lakeview

City Lethbridge
County Lethbridge
Province Alberta

**Amenities** 

Postal Code

Parking Spaces 3

Parking Double Garage Detached, Dr

# of Garages 2

Interior

Interior Features Storage

Appliances Dishwasher, Electric Stove, F

Heating Forced Air Cooling Central Air

Fireplace Yes # of Fireplaces 1

Fireplaces Family Room, Wood Burning

Has Basement Yes