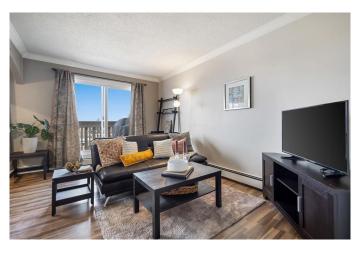

#### \$235,000

2 Bedroom, 1.00 Bathroom, 772 sqft Residential on 0.00 Acres

Canyon Meadows, Calgary, Alberta

Top-Floor Condo with Stunning Downtown Views!

Welcome to this bright and beautifully maintained top-floor condo in the heart of Calgaryâ€<sup>™</sup>s sought-after community of Canyon Meadows. This charming 2-bedroom, 1-bathroom unit offers an incredible opportunity for first-time buyers, investors, or anyone looking to enjoy maintenance-free living with city views. Step inside to find a spacious and functional layout featuring a spacious living area, dining room, large windows, and a private balcony – perfect for enjoying your morning coffee or evening skyline views. The kitchen is open and practical, offering ample cabinetry and counter space. The two bedrooms are generously sized, and the full 4-piece bathroom is both clean and comfortable. Key Features include: Top-floor unit – no neighbours above, Incredible city views, 2 spacious bedrooms, 1 full bathroom, Private balcony for relaxing and entertaining, Assigned parking stall and ample visitor parking, On-site laundry and professional management, Pet-friendly (with board approval).Located steps from public transit, shopping, schools, Fish Creek Park, and all major amenities – plus quick access to Macleod Trail for easy downtown commuting. Don't miss out on this rare top-floor gem with unbeatable views. Whether you're looking to invest or nest, this condo has it all. Book your showing today!