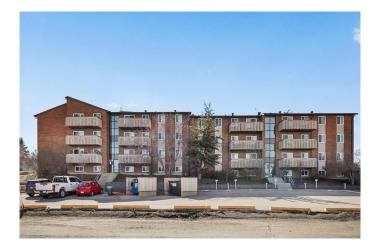

#### \$235,000

2 Bedroom, 1.00 Bathroom, 772 sqft Residential on 0.00 Acres

Canyon Meadows, Calgary, Alberta

Top-Floor Condo with Stunning Downtown Views!

Welcome to this bright and beautifully maintained top-floor condo in the heart of Calgaryâ€<sup>™</sup>s sought-after community of Canyon Meadows. This charming 2-bedroom, 1-bathroom unit offers an incredible opportunity for first-time buyers, investors, or anyone looking to enjoy maintenance-free living with city views. Step inside to find a spacious and functional layout featuring a spacious living area, dining room, large windows, and a private balcony – perfect for enjoying your morning coffee or evening skyline views. The kitchen is open and practical, offering ample cabinetry and counter space. The two bedrooms are generously sized, and the full 4-piece bathroom is both clean and comfortable. Key Features include: Top-floor unit – no neighbours above, Incredible city views, 2 spacious bedrooms, 1 full bathroom, Private balcony for relaxing and entertaining, Assigned parking stall and ample visitor parking, On-site laundry and professional management, Pet-friendly (with board approval).Located steps from public transit, shopping, schools, Fish Creek Park, and all major amenities – plus quick access to Macleod Trail for easy downtown commuting. Don't miss out on this rare top-floor gem with unbeatable views. Whether you're looking to invest or nest, this condo has it all. Book your showing today!

#### Exterior

| Exterior Features | Balcony                        |
|-------------------|--------------------------------|
| Construction      | Brick, Wood Frame, Wood Siding |