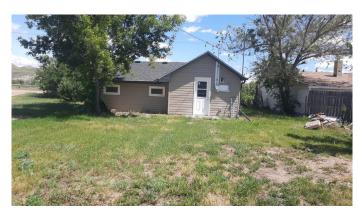

### \$139,900

1 Bedroom, 1.00 Bathroom, 708 sqft Residential on 0.14 Acres

Rosedale, Drumheller, Alberta

Welcome to Rosedale! This one bedroom cottage style bungalow makes the perfect home, whether you are downsizing, first time home buying, relocating or looking to expand your real estate portfolio. Would make a good short term rental or 2nd home. Or Home occupation with good exposure right on Main Road. Upgrades include windows, siding, roof, mechanics and duct work, plumbing, and electrical, flooring and paint. Plenty of parking and quick possession available.

Built in 1927

#### **Exterior**

Exterior Features Private Yard

Lot Description Back Lane, Landscaped, Back Yard

Roof Asphalt Shingle

Construction Vinyl Siding

Foundation Other