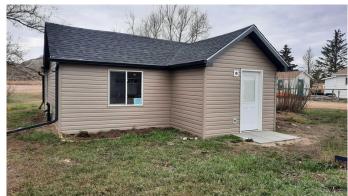

### \$139,900

1 Bedroom, 1.00 Bathroom, 708 sqft Residential on 0.14 Acres

Rosedale, Drumheller, Alberta

Welcome to Rosedale! This one bedroom cottage style bungalow makes the perfect home, whether you are downsizing, first time home buying, relocating or looking to expand your real estate portfolio. Would make a good short term rental or 2nd home. Or Home occupation with good exposure right on Main Road. Upgrades include windows, siding, roof, mechanics and duct work, plumbing, and electrical, flooring and paint. Plenty of parking and quick possession available.

#### **Exterior**

Exterior Features Private Yard

Lot Description Back Lane, Landscaped, Back Yard

Roof Asphalt Shingle

Construction Vinyl Siding

Foundation Other