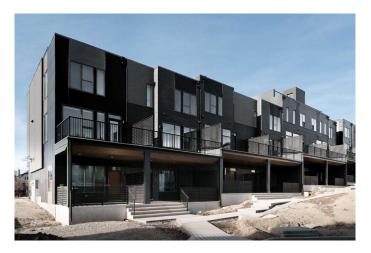

# \$963,880 - 46 Sovereign Heights Sw, Calgary

MLS® #A2214077

## \$963,880

4 Bedroom, 4.00 Bathroom, 2,265 sqft Residential on 0.37 Acres

Shaganappi, Calgary, Alberta

Welcome to this stunning urban townhome at Crown Park â€" The Stanley, offering a NO CONDO FEES lifestyle! This brand-new, spacious home features 4 bedrooms, 3.5 bathrooms, a versatile office/flex room, a double-attached garage, and an incredible 400-square-foot rooftop patio with city views! With nearly 2,300 square feet of living space and nearly 800 square feet of outdoor space, this home perfectly blends modern design and urban convenience. The open-concept main floor is thoughtfully designed, with 10-foot lofted ceilings and oversized windows that fill the home with natural light. The gourmet kitchen serves as the heart of the space, featuring a gas cooktop, built-in microwave and oven, range hood, and a large quartz island with seatingâ€"ideal for entertaining. The adjacent dining area and living room create a seamless flow, while the large east-facing balcony provides a peaceful retreat, overlooking green space and accessible directly from the living room. Completing this level is a 2-piece powder room. Upstairs, the expansive primary bedroom offers a walk-in closet and a luxurious ensuite with dual sinks and a walk-in shower. Two additional well-sized bedrooms, a full bathroom, a home office / flex space and conveniently located laundry area round out the second level. The ~17'x24' rooftop patio offers sweeping views with both east and west exposures, allowing you to soak up the sun all year long. The lower-level features a bedroom

# **Community Information**

Address 46 Sovereign Heights Sw

Subdivision Shaganappi

City Calgary
County Calgary
Province Alberta
Postal Code T3C 3Y3