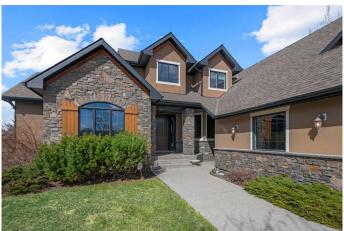

# \$2,095,000

5 Bedroom, 4.00 Bathroom, 3,949 sqft Residential on 0.30 Acres

Springbank Hill, Calgary, Alberta

Set on a private, west-facing ravine lot in a quiet corner of Spring Valley Estates, this exceptional custom-built home offers over 6,300 square feet of thoughtfully designed living space. Surrounded by mature landscaping and backing onto a natural creek, the property boasts tranquility, privacy, and timeless curb appeal.

The main level features an expansive master retreat, with privacy and gorgeous west backing views of the valley, offering in-floor heat and a well-maintained ensuite ready for a future personal touch. Breathtaking dramatic open curved staircase greets you upon entrance, with 18-foot beamed ceilings beyond in the great room featuring a striking floor-to-ceiling stone fireplace, and hickory hazelnut hardwood throughout. Be inspired with the chef's kitchen boasting dual quartz islands, a Sub-Zero refrigerator, double ovens, warming drawer, and extensive custom cabinetry. The formal dining room and ravine-view family room offer elegant spaces for family and friends to gather.