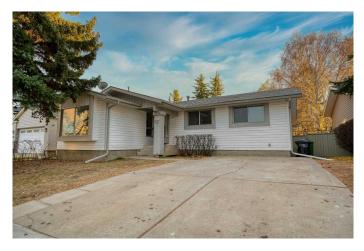

# \$679,900 - 700 Woodpark Boulevard Sw, Calgary

MLS® #A2215184

#### \$679,900

5 Bedroom, 3.00 Bathroom, 1,511 sqft Residential on 0.12 Acres

Woodlands, Calgary, Alberta

RARE 1500 PLUS SQUARE FOOT **BUNGALOW - FULLY RENOVATED MAIN** FLOOR with new luxury vinyl plank flooring, new cabinets, quartz countertops, new paint, baseboards, STAINLESS STELL APPLIANCES, NEW LIGHTING, EXCELLENT LOCATION CLOSE TO SCHOOLS, BUS ROUTES, PLAYGROUNDS, FISH CREEK PARK, MAJOR SHOPPING MALLS, quick access to STONEY TRAIL, front driveway for easy access, PRIVATE YARD, FENCED, HUGE DECK, CENTRAL AIR CONDITIONING, and the BASEMENT IS PARTILLY DEVELOPED WITH 2 ROOMS, AND HUGE UNDEVELOPED BASEMENT SPACE FOR FUTURE DEVELOPMENT.