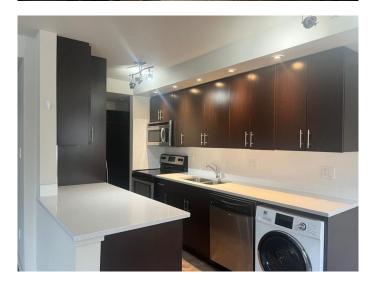

#### \$224,900

1 Bedroom, 1.00 Bathroom, 539 sqft Residential on 0.00 Acres

Lower Mount Royal, Calgary, Alberta

Investor or First Time Buyer Alert! This CORNER UNIT features 1 bedroom, 1 bathroom is located on the second floor of a CONCRETE building, located in the prestigious community of Mount Royal and only steps away from 17th Avenue. This boutique building has only 18 units and was extensively renovated in 2010 with all new vinyl windows, boiler system and balconies. This tastefully updated unit has newer tile floors throughout, a spacious living room that leads to an outdoor balcony with DOWNTOWN VIEWS, eating area, kitchen with many upgrades including, quartz counter tops, modern cabinets, stainless steel appliances and European washer/dryer unit. Assigned surface parking stall and lots of street parking available. Pets are welcome board approval. Call now to book your private viewing.

## Interior

Interior Features Open Floorplan, See Remarks

Appliances Dishwasher, Electric Stove, Microwave, Microwave Hood Fan,

Refrigerator, Window Coverings, European Washer/Dryer Combination

Heating Baseboard