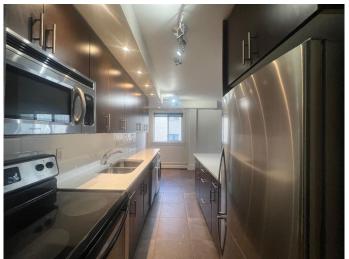

#### \$224,900

1 Bedroom, 1.00 Bathroom, 539 sqft Residential on 0.00 Acres

Lower Mount Royal, Calgary, Alberta

Investor or First Time Buyer Alert! This CORNER UNIT features 1 bedroom, 1 bathroom is located on the second floor of a CONCRETE building, located in the prestigious community of Mount Royal and only steps away from 17th Avenue. This boutique building has only 18 units and was extensively renovated in 2010 with all new vinyl windows, boiler system and balconies. This tastefully updated unit has newer tile floors throughout, a spacious living room that leads to an outdoor balcony with DOWNTOWN VIEWS, eating area, kitchen with many upgrades including, quartz counter tops, modern cabinets, stainless steel appliances and European washer/dryer unit. Assigned surface parking stall and lots of street parking available. Pets are welcome board approval. Call now to book your private viewing.

## Interior

Interior Features Open Floorplan, See Remarks

Appliances Dishwasher, Electric Stove, Microwave, Microwave Hood Fan,

Refrigerator, Window Coverings, European Washer/Dryer Combination

Heating Baseboard