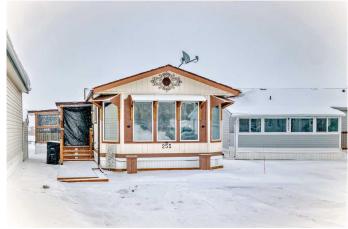

## \$210,000

3 Bedroom, 2.00 Bathroom, 1,218 sqft Mobile on 0.00 Acres

Ranch Estates, Strathmore, Alberta

Move In Now. Immediate Possession. Main Floor Living at Best. All Decked Out. Prime Location. Overlooks the Soccer Fields. Backyard East Exposure. Open Views. Shed Included. Central Air Conditioner and Furnace New. Retirement Community of Choice .Pet Friendly with Board Approval. Covered Deck 33x 10. Back Patio 13x10