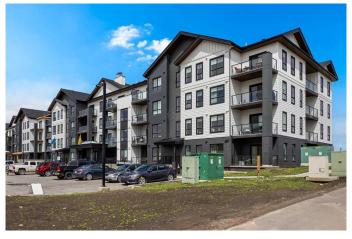

### \$480,000

2 Bedroom, 2.00 Bathroom, 1,007 sqft Residential on 0.00 Acres

Wedderburn, Okotoks, Alberta

TOP FLOOR! CORNER UNIT! HIGH CEILINGS! Welcome to Lawrie Park! Located in the brand new community of Wedderburn in Okotoks. This charming home features almost 1100 sq.ft. of single-level living. With 2 spacious bedrooms and 2 bathrooms, each equipped with walk-in closets, this residence is designed for comfort and style. Step into the heart of the home, where an open-plan main area under high ceilings invites you in. The expansive living room, kitchen, and dining area are adorned with luxurious vinyl plank flooring that creates a seamless flow throughout. The stunning kitchen serves as the focal point, boasting a corner pantry, a large island with quartz countertops, and double sinks. Full-height, flat panel cabinetry with soft-close doors and brushed nickel pulls enhances both aesthetics and functionality. Modern stainless steel appliances and 4― LED recessed lighting add a touch of elegance to this culinary space. The primary bedroom is your personal retreat, offering generous space, a four-piece ensuite with double sinks, and a roomy walk-in closet. On the opposite side of the unit, the second bedroom ensures privacy and is conveniently located near a three-piece bathroom. The laundry room, situated just off the entry, features a stacked front-loading washer and dryer, along with additional storage. This residence also includes a titled underground parking stall, an outside parking stall, and a very large storage locker. Enjoy the outdoors on your giant TOP FLOOR CORNER

UNIT NW facing balcony, complete with a roughed-in gas line. The community amenities include a landscaped central courtyard with bench seating, a community garden, and a basketball court, enriching your living experience at Lawrie Park. The location is unbeatable, offering easy access to the newly opened D'Arcy Crossing Shopping Centre, major thoroughfares, schools, walking paths, and more!