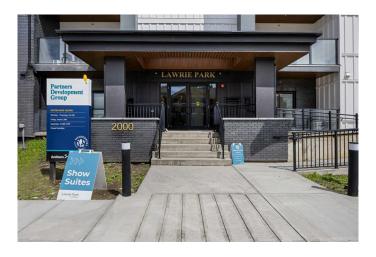

### \$480,000

2 Bedroom, 2.00 Bathroom, 1,007 sqft Residential on 0.00 Acres

Wedderburn, Okotoks, Alberta

TOP FLOOR! CORNER UNIT! HIGH CEILINGS! Welcome to Lawrie Park! Located in the brand new community of Wedderburn in Okotoks. This charming home features almost 1100 sq.ft. of single-level living. With 2 spacious bedrooms and 2 bathrooms, each equipped with walk-in closets, this residence is designed for comfort and style. Step into the heart of the home, where an open-plan main area under high ceilings invites you in. The expansive living room, kitchen, and dining area are adorned with luxurious vinyl plank flooring that creates a seamless flow throughout. The stunning kitchen serves as the focal point, boasting a corner pantry, a large island with quartz countertops, and double sinks. Full-height, flat panel cabinetry with soft-close doors and brushed nickel pulls enhances both aesthetics and functionality. Modern stainless steel appliances and 4― LED recessed lighting add a touch of elegance to this culinary space. The primary bedroom is your personal retreat, offering generous space, a four-piece ensuite with double sinks, and a roomy walk-in closet. On the opposite side of the unit, the second bedroom ensures privacy and is conveniently located near a three-piece bathroom. The laundry room, situated just off the entry, features a stacked front-loading washer and dryer, along with additional storage. This residence also includes a titled underground parking stall, an outside parking stall, and a very large storage locker. Enjoy the outdoors on your giant TOP FLOOR CORNER

# **Community Information**

Address 2405, 100 Banister Drive

Subdivision Wedderburn

City Okotoks

County Foothills County

Province Alberta
Postal Code T1S 5R1