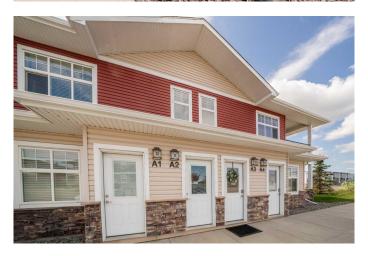

### \$244,900

2 Bedroom, 2.00 Bathroom, 1,034 sqft Residential on 0.02 Acres

Valley Ridge, Blackfalds, Alberta

UPPER LEVEL CONDO AT VALLEY CROSSING - Beautifully maintained NORTH FACING condo features an OPEN CONCEPT and EASY TO KEEP CLEAN dark cabinetry and beautiful brown laminate flooring. This development borders the popular Abbey Center, a park, walking trails and has convenient entry to Highway 2 and Highway 2A. Inside you'll find 2 BEDROOMS & 2 BATHROOMS. The primary bathroom includes an UPGRADED WALK-IN SHOWER with glass doors. There is also IN-SUITE LAUNDRY, LARGE COVERED DECK that faces the west and 2 assigned powered parking stalls right outside your door plus lots of visitor stalls. The kitchen has ample counter space with LARGE PENINSULA and cabinets that have been upgraded to soft-closures and has stainless steel appliances. This condo is very well ran and CONDO FEES are LOW at \$227.03.