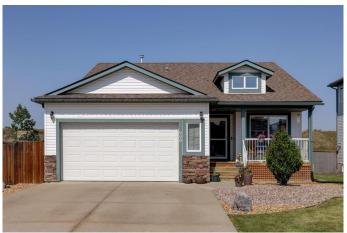

## \$429,900

4 Bedroom, 3.00 Bathroom, 1,334 sqft Residential on 0.16 Acres

Bankview, Drumheller, Alberta

This beautiful vaulted design provides function and design perfect for any buyer. Features of this 2+2 bedroom 3 bath home include gas fireplace, bright kitchen with eating bar, hardwood flooring, tons of natural sunlight, main floor laundry and double attached garage. In addition, the fully developed basement adds two more bedrooms, rec space, storage, and a bathroom. The yard is landscaped and fenced. The covered deck out back is perfect for year round bbq'ing and enjoying the most beautiful sunsets. Overall this home is comfortable, clean and move in ready. It's got everything you need and is fantastic value!

#### Interior

Interior Features See Remarks

Appliances Dishwasher, Electric Stove, Garburator, Microwave, Refrigerator,

Washer/Dryer

Heating Forced Air, Natural Gas

Cooling Central Air
Fireplaces Living Room