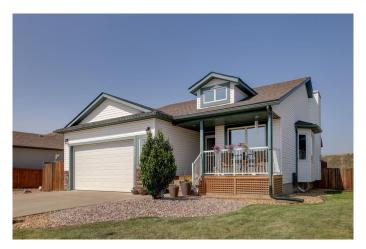

## \$429,900

4 Bedroom, 3.00 Bathroom, 1,334 sqft Residential on 0.16 Acres

Bankview, Drumheller, Alberta

This beautiful vaulted design provides function and design perfect for any buyer. Features of this 2+2 bedroom 3 bath home include gas fireplace, bright kitchen with eating bar, hardwood flooring, tons of natural sunlight, main floor laundry and double attached garage. In addition, the fully developed basement adds two more bedrooms, rec space, storage, and a bathroom. The yard is landscaped and fenced. The covered deck out back is perfect for year round bbq'ing and enjoying the most beautiful sunsets. Overall this home is comfortable, clean and move in ready. It's got everything you need and is fantastic value!

Year Built 2008

Type Residential

Sub-Type Detached Style Bungalow

Status Active

### **Amenities**

Utilities Natural Gas Available, Electricity Available, Phone Available

Parking Spaces 2

Parking Concrete Driveway, Double Garage Attached

#### **Exterior**

Exterior Features Garden

Lot Description Standard Shaped Lot

Roof Asphalt, Asphalt Shingle

Construction Stone, Vinyl Siding, Wood Frame

Foundation Poured Concrete