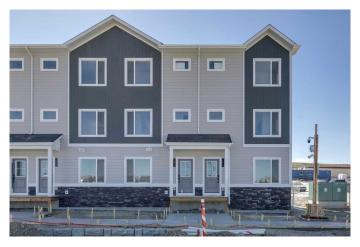

# \$431,060 - 1410, 25 Wildwoods Court Sw, Airdrie

MLS® #A2228553

## \$431,060

3 Bedroom, 3.00 Bathroom, 1,617 sqft Residential on 0.02 Acres

Wildflower, Airdrie, Alberta

This Aspen 2 model features a bright open main floor with central kitchen and covered balcony. The third floor is home to double primary bedrooms, each with walk in closet and ensuite. Completing this home on the ground floor is an attached garage and flex room/office. Residents will enjoy being within 5 km of picturesque walking trails and home to Airdrie's first outdoor pool. Additionally, a year-round sports court offers various activity opportunities. The community is just a 15-minute drive from Cross Iron Mills Mall and less than 25 minutes from YYC International Airport. Photos are representative.

Type Residential

Sub-Type Row/Townhouse

Style 3 Storey
Status Active

#### **Exterior**

Exterior Features Balcony

Lot Description Close to Clubhouse, Landscaped

Roof Asphalt Shingle

Construction Cement Fiber Board, Vinyl Siding, Wood Frame

Foundation Poured Concrete