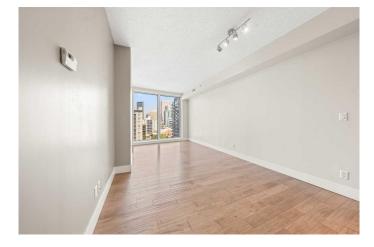

#### Beltline, Calgary, Alberta

Welcome to Unit 808 at The Montanaâ€"an exceptional CORNER unit one bedroom plus den condo that redefines downtown living with luxury, comfort, and unmatched views. Situated on the best side of the building, this unit enjoys panoramic, towering views of downtown Calgary and an abundance of natural light, unlike other units facing neighboring high-rises. Boasting the sought-after Astoria floor plan with over 650 sq.ft. of thoughtfully designed space, you'll find upscale features throughout: cork flooring, 9-foot ceilings, espresso-stained maple cabinetry, granite countertops in both the kitchen and bathroom, stainless steel appliances, and elegant ceramic tile accents. Floor-to-ceiling windows flood the space with sunlight, while central A/C keeps you cool through the summer. The Montana offers a premium lifestyle with concierge service, a fully equipped fitness centre, and a titled, heated underground parking stall. GARBAGE CHUTE on the same floor down the hall for added convenience. Located just steps from the vibrant energy of 17th Avenueâ€"home to Calgary's best restaurants, cafés, and shopsâ€"this is the perfect home for professionals or anyone seeking modern convenience and style in the heart of the city. Don't miss this opportunityâ€"book your viewing today!