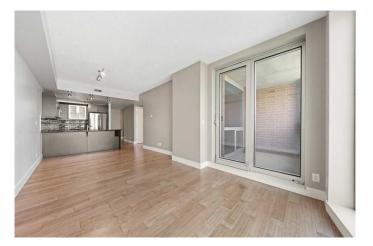

#### Beltline, Calgary, Alberta

Welcome to Unit 808 at The Montanaâ€"an exceptional CORNER unit one bedroom plus den condo that redefines downtown living with luxury, comfort, and unmatched views. Situated on the best side of the building, this unit enjoys panoramic, towering views of downtown Calgary and an abundance of natural light, unlike other units facing neighboring high-rises. Boasting the sought-after Astoria floor plan with over 650 sq.ft. of thoughtfully designed space, you'll find upscale features throughout: cork flooring, 9-foot ceilings, espresso-stained maple cabinetry, granite countertops in both the kitchen and bathroom, stainless steel appliances, and elegant ceramic tile accents. Floor-to-ceiling windows flood the space with sunlight, while central A/C keeps you cool through the summer. The Montana offers a premium lifestyle with concierge service, a fully equipped fitness centre, and a titled, heated underground parking stall. GARBAGE CHUTE on the same floor down the hall for added convenience. Located just steps from the vibrant energy of 17th Avenueâ€"home to Calgary's best restaurants, cafés, and shopsâ€"this is the perfect home for professionals or anyone seeking modern convenience and style in the heart of the city. Don't miss this opportunityâ€"book your viewing today!