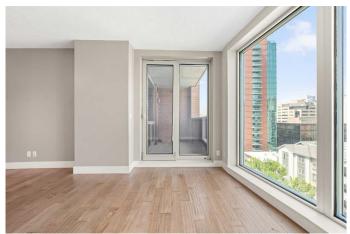

#### Beltline, Calgary, Alberta

Welcome to Unit 808 at The Montanaâ€"an exceptional CORNER unit one bedroom plus den condo that redefines downtown living with luxury, comfort, and unmatched views. Situated on the best side of the building, this unit enjoys panoramic, towering views of downtown Calgary and an abundance of natural light, unlike other units facing neighboring high-rises. Boasting the sought-after Astoria floor plan with over 650 sq.ft. of thoughtfully designed space, you'll find upscale features throughout: cork flooring, 9-foot ceilings, espresso-stained maple cabinetry, granite countertops in both the kitchen and bathroom, stainless steel appliances, and elegant ceramic tile accents. Floor-to-ceiling windows flood the space with sunlight, while central A/C keeps you cool through the summer. The Montana offers a premium lifestyle with concierge service, a fully equipped fitness centre, and a titled, heated underground parking stall. GARBAGE CHUTE on the same floor down the hall for added convenience. Located just steps from the vibrant energy of 17th Avenueâ€"home to Calgary's best restaurants, cafés, and shopsâ€"this is the perfect home for professionals or anyone seeking modern convenience and style in the heart of the city. Don't miss this opportunityâ€"book your viewing today!