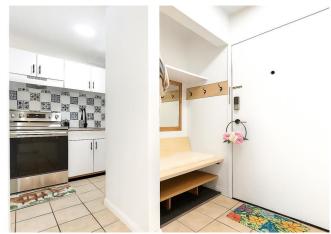

## \$164,900

1 Bedroom, 1.00 Bathroom, 581 sqft Residential on 0.00 Acres

Forest Lawn, Calgary, Alberta

Welcome to a great turnkey 1-bedroom, 1-bathroom apartment close to all major stores and the best restaurants around the corner! This unique and stylish property is located just under 15 minutes from downtown. Many buses are available right at your corner. It has one underground parking spot with the extra option of free street parking. Convenience with an ensuite washer/dryer unit in the extra room. Feeling like having a drink with a friend? Your private, cozy balcony is the perfect spot! Enjoy your favourite shows on your brand new 50in smart TV and entertainment unit. The bathroom has been fully upgraded with new toilet, LED mirror, lights and shower components. Perfect for investors and newcomers as all brand new furniture is included. This is a truly one-of-a-kind artwork piece, a move-in ready opportunity!

### Interior

Interior Features Ceiling Fan(s), Laminate Counters, No Animal Home, No Smoking

Home, Open Floorplan, Storage

Appliances Electric Oven, Refrigerator, Window Coverings, European Washer/Dryer

Combination

#### **Exterior**

Exterior Features Balcony

Construction Brick, Stucco, Wood Frame