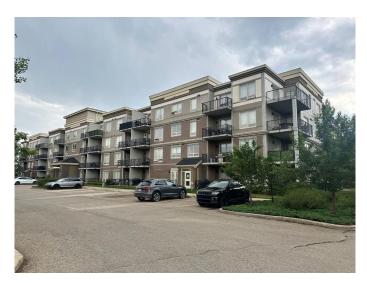

# \$152,500 - 2218, 204 Sparrow Hawk Drive, Fort McMurray

MLS® #A2236538

#### \$152,500

0 Bedroom, 1.00 Bathroom, 486 sqft Residential on 0.00 Acres

Eagle Ridge, Fort McMurray, Alberta

2218-204 Sparrow Hawk Drive - This 2nd floor Bachelor suite located within the Vistas is sure to impress. This concrete executive building is located on the Greenbelt with direct access to walking trails, biking trails, public,

transportation, shopping, schools, park areas, and a gated playground, etc. providing views from every balcony. Your well maintained home provides high ceilings, an abundance of natural lighting, with a floor plan that offers functional living space. Your home is equipped with a bright kitchen, offering lots of cupboard and laminated counter space, with an eat up island, looking into your bright living space. Your living room is oversized with a large window and access to your large deck looking over the front of the building with views of the park. This bachelor suite also provides ample room for your sleeping space and a 4 piece bathroom, laundry, laundry within your unit, a nice sized front foyer closet and a second storage closet. Some other features include laminate flooring throughout. Freshly painted, gas hook up for your barbecue, situated within a concrete building, your own titled above ground parking stall, and underground titled storage unit. This home is a must see!!!! Call today for your private viewing.