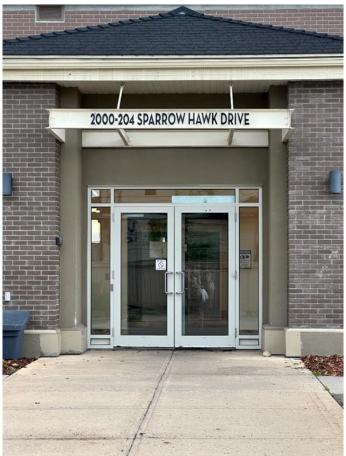

# \$152,500 - 2218, 204 Sparrow Hawk Drive, Fort McMurray

MLS® #A2236538

#### \$152,500

0 Bedroom, 1.00 Bathroom, 486 sqft Residential on 0.00 Acres

Eagle Ridge, Fort McMurray, Alberta

2218-204 Sparrow Hawk Drive - This 2nd floor Bachelor suite located within the Vistas is sure to impress. This concrete executive building is located on the Greenbelt with direct access to walking trails, biking trails, public,