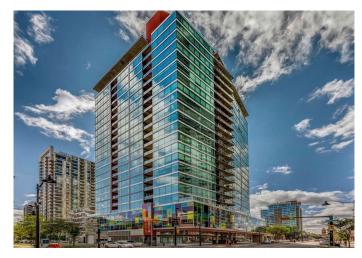

## \$349,900

1 Bedroom, 1.00 Bathroom, 708 sqft Residential on 0.00 Acres

Beltline, Calgary, Alberta

Discover downtown living at its best in this standout 1 bed/1 bath corner unit in Colours by Battistella, a striking high-rise known for its modern architecture and prime location. This unit delivers on space, style, and one of the most spectacular views in the city. Boasting floor-to-ceiling windows along two full walls, this home offers incredible 180 degree views of Stampede Park and the Rocky Mountains, filling the space with natural light all day long. The open concept layout creates a bright, airy feel, ideal for both everyday living and entertaining. The contemporary kitchen features granite countertops, stainless steel appliances, including a Miele dishwasher, and a central island with a butcher block countertop, blending form and function seamlessly. The kitchen flows effortlessly into the living and dining area, leading to a private balcony where you can enjoy morning coffee or evening relaxing with cityscape views. The spacious primary bedroom is framed by urban vistas and modern exposed concrete accents, adding a touch of industrial flair. A custom built-in storage unit enhances both style and functionality, while the walk-in closet adds generous storage space. The sleek and modern 4pc bathroom is conveniently located just steps from the bedroom. Additional features include in-suite laundry, titled underground parking, and secure building access. Located in the vibrant Beltline, you're just steps from 17th Ave, 10th Ave, Stampede Park, top rated restaurants, cafes, shops,

#### Built in 2008

# of Stories 23